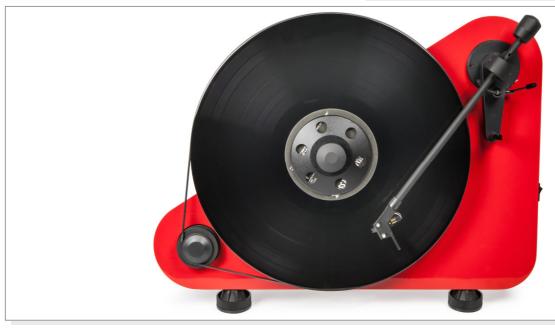

## Vertical wireless "Plug & Play" turntable

- Instant playback with super-easy setup
- Vertical standing or optional wall mount
- Choose "r" (right-handed) or "l" (left-handed) version
- Built-in Bluetooth phono stage for wireless use
- Belt drive with silicone belt
- Record clamp for secure record fixing
- Low vibration synchronous motor & DC power supply
- 8,6" aluminium tonearm
- Ortofon OM5e cartridge, pre-mounted
- Pre-adjusted tracking force & anti-skating force
- Special mechanism for perfect tracking in vertical position
- Pre-mounted gold-plated RCA interconnect cable
- Colour options: High gloss Black, Hg White, Hg Red

## Audiophile "Plug & Play" wireless turntable with easiest possible vertical set-up and wall-mount option!

A turntable set-up does not need to be complicated like rocket-science, our **VT-E turntable** proves that. This good sounding belt-driven deck offers 2 versions for left— and right-handed users. The fastest possible installation process is made possible, because it comes pre-adjusted out of the box. **No further set-up is needed**. Tracking force and anti-skating are carefully set. The **VT-E turntable** can be positioned on a table or mounted on a wall. For further ease of use, it comes with a phono pre-amplifier and **Bluetooth transmitter**. So even a wireless solution is possible! You can use both Bluetooth and RCA output at the same time. VT-E BT, the **world's first wireless turntable**, is available in black, red or white high gloss colour.