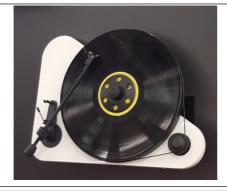

## VT-E BT L (left handed) VT-E BT R (right handed)

VT-E BT L: Left-handed version High gloss white (wallmount option)

VT-E BT R: Right-handed version High gloss red