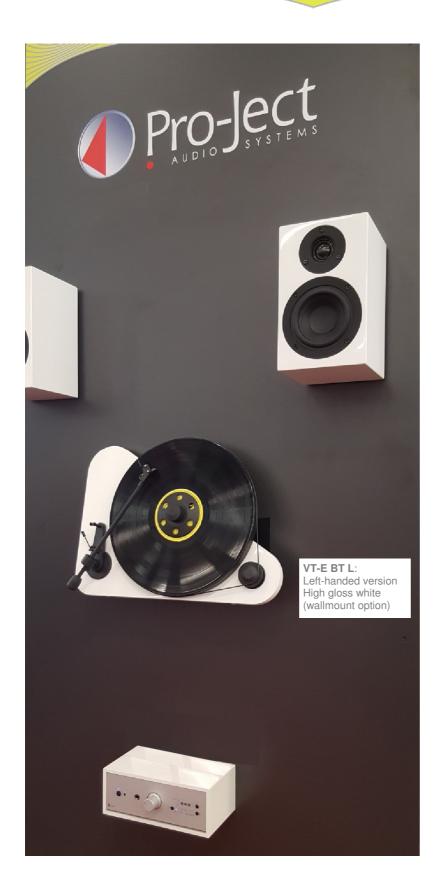

VT-E BT L: Left-handed version High gloss white (wallmount option)

VT-E BT R: Right-handed version High gloss red