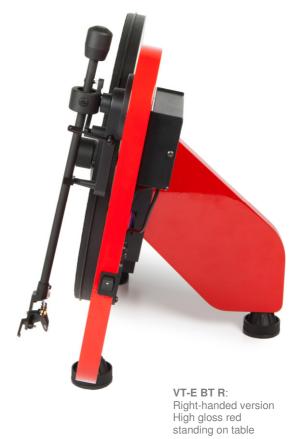

## Vertical wireless "Plug & Play" turntable

- Instant playback with super-easy setup
- Vertical standing or optional wall mount
- Choose "r" (right-handed) or "l" (left-handed) version
- Built-in Bluetooth phono stage for wireless use
- Belt drive with silicone belt
- Record clamp for secure record fixing
- Low vibration synchronous motor & DC power supply
- 8,6" aluminium tonearm
- Ortofon OM5e cartridge, pre-mounted
- Pre-adjusted tracking force & anti-skating force
- Special mechanism for perfect tracking in vertical position
- Pre-mounted gold-plated RCA interconnect cable
- Colour options: High gloss Black, Hg White, Hg Red

**Power consumption** 4,5 watts

Dimensions (standing on table) 430 x 345 x 245mm (WxHxD)
Dimensions (mounted on wall) 430 x 310 x 130mm (WxHxD)

Weight 2.8 kg net

VT-E BT L or VT-E BT R
Hg black / hg red / hg white
SRP

## Audiophile "Plug & Play" wireless turntable with easiest possible vertical set-up and wall-mount option!

A turntable set-up does not need to be complicated like rocket-science, our **VT-E turntable** proves that. This good sounding belt-driven deck offers 2 versions for left— and right-handed users. The fastest possible installation process is made possible, because it comes pre-adjusted out of the box. **No further set-up is needed**. Tracking force and anti-skating are carefully set. The **VT-E turntable** can be positioned on a table or mounted on a wall. For further ease of use, it comes with a phono pre-amplifier and **Bluetooth transmitter**. So even a wireless solution is possible! You can use both Bluetooth and RCA output at the same time. VT-E BT, the **world's first wireless turntable**, is available in black, red or white high gloss colour.

VT-E BT L: Left-handed version High gloss white (wallmount option)

VT-E BT R: Right-handed version High gloss red