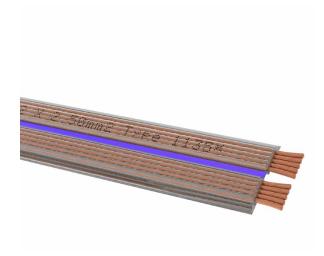

## Streamline 25

## Loudspeaker flat cable, 2x2,5 mm<sup>2</sup>

Outstanding, ultra-flat loudspeaker cable for concealed laying. Considerably improved conducting properties over conventional loudspeaker cables through adjacently positioned flat bundles of wires, which almost double the resulting electrically conducting surface.

## **Technical Data**

Cable cross-section 2 x 2.5 mm<sup>2</sup>

Inner conductor material OFC – oxygene free copper

 Cable sheathing
 plastic

 Cable geometry
 Extremely flat

 Cable dimensions
 14.0 mm x 3.0 mm