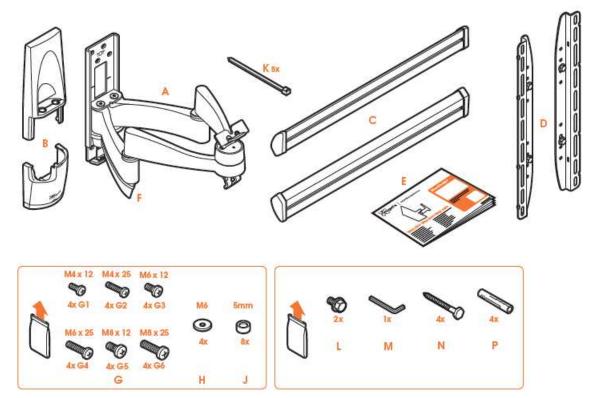

NB Please be aware that only the below listed part numbers are available as spare part.

| Part name                                | Part nr           | Letter in exploded view |
|------------------------------------------|-------------------|-------------------------|
| Screen mounting kit                      | 0391016           | Bag with G, H and J     |
| Wall mounting kit                        | 0391015           | Bag with L, M, N and P  |
| Tie-raps                                 | 0885000           | К                       |
| Upper wall plate cover WALL 2450         | 0392046           | В                       |
| Lower wall plate cover WALL 2450         | 0392043           | В                       |
| Wall plate cable guide                   | 0886057           | -                       |
| Cable cover WALL 2350-2450               | 0392040           | F                       |
| Bar cover (2 pieces) WALL 2250-2350-2450 | 0392037 + 0392038 | Cover of part C         |
| Single carton WALL 2450                  | 0394070           | -                       |